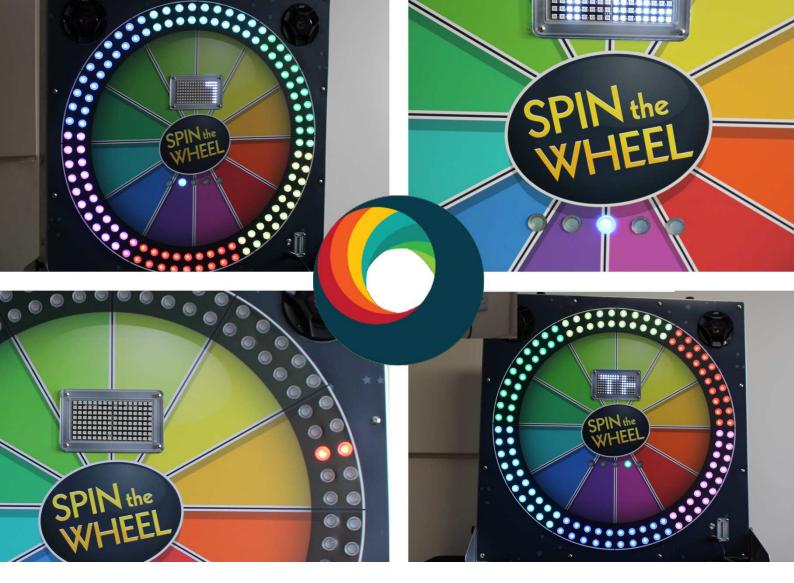

## **SPIN THE WHEEL**

Step up and Spin The Wheel. This is a digital version of the classic game you spin to win. Watch as the light races around the Wheel and get ready to press the button to stop it. Can you make the Spin The Wheel stop in the place you want it to?

## Theming and Customisation

The Spin The Wheel is perfect for branding. The wheel comes with a standard design but you can have your design/Layout applied to the game providing you with the perfect opportunity to theme the game or add your logo/product. This is perfect for Product Launches, Trade Shows, Experiential Events and Brand Activation. For further information about product branding please contact us.