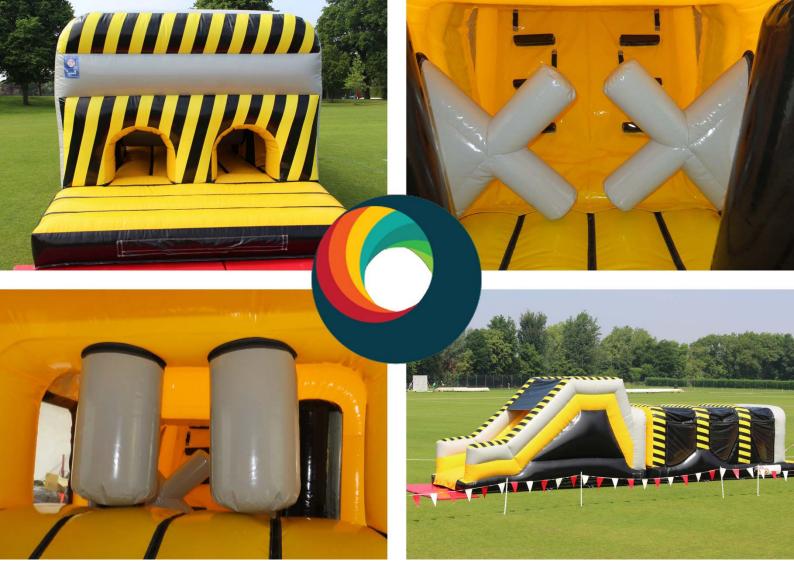

## **OBSTACLE COURSE**

Get ready to take on the Inflatable Obstacle Course/Assault Course. With different Obstacles to complete you can run, jump, squeeze, climb and slide your way to the finish! If you need an Obstacle Course for your event our high energy 40ft long Inflatable Assault Course is perfect. It's suitable for children and adults making it great for all types of events.

## **GAME SPECIFICATION**

| NUMBER OF PEOPLE:                | Up to 10-12 people                                              |
|----------------------------------|-----------------------------------------------------------------|
| AGE LIMIT:                       | Children – Adults                                               |
| O POWER REQUIREMEN               | TS: Standard UK 3 pin socket or generator                       |
| ₩ INDOOR EVENTS:                 | Yes                                                             |
| 🖄 OUTDOOR EVENTS:                | Yes                                                             |
| REQUIRES STAFF:                  | Includes Staff                                                  |
| O DIMENSIONS:                    | 12.4m X 3.1m X 3.3m   40.6ft X<br>10.16ft X 10.82ft (L x W x H) |
| SPACE REQUIRED:                  | 18m X 6.2m X 4m   60ft X 20ft X 13ft (L x W x H)                |
| BRANDING AND CUSTOMISATION (from | None None                                                       |