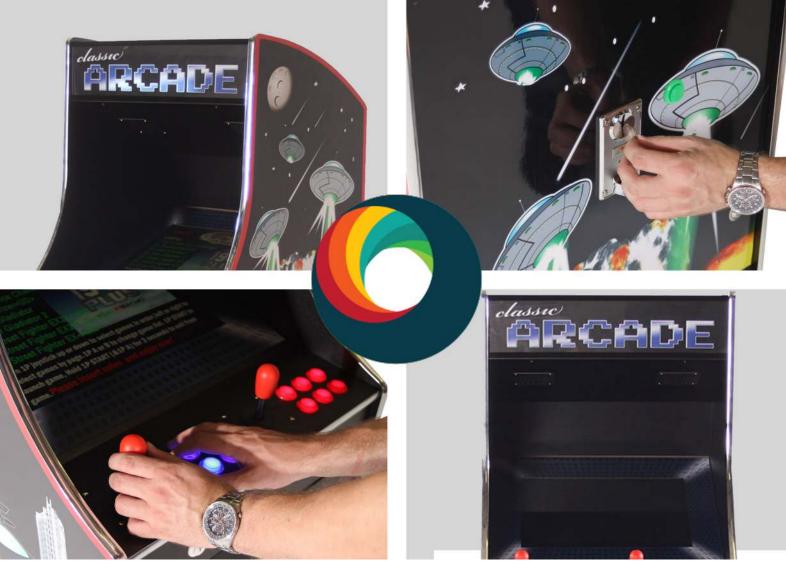

## **RETRO GAME**

This Retro Game machine features 2000 games with many of the much loved classics, includes Pacman and other famous 1990's games. The Arcade Games are also suitable for Trade Shows, Exhibitions, Brand Activation and more!

## **THEMING AND CUSTOMISATION**

The Retro Arcade Machine can be branded or customised for a specific brand, product or event theme, making it perfect for Marketing Events. Our Retro Arcade Game can be customised with:

- Game header
- Game side panels