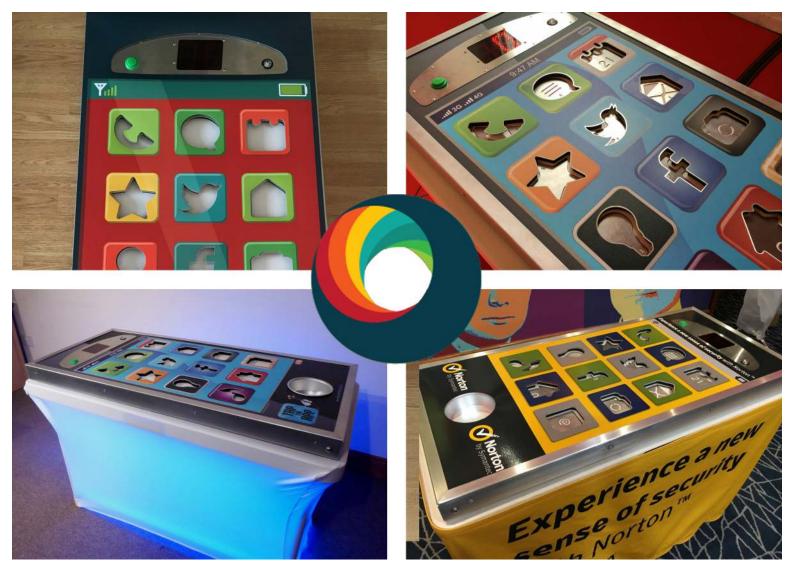

## **TAP THE APP (STEADY HAND GAME)**

Hold your nerve and take on the giant smart phone steady hand game. Remove all pieces (apps) from the game board using the electromagnetic wand with as few faults as possible, if you touch the sides the alarm will sound and the app will fall back into the game board. Each time the alarm sounds a fault is recorded on the LED score board located at the top of the game so you can see your final score and how steady your hand is. Can you remove all 12 apps without a single fault?

## THEMING AND CUSTOMISATION

Tap the App will keep guests entertained and challenged. The game comes as standard with a black skirt or a Tap the App themed skirt. But if you want something extra special for your event why not enquire about our LED table, perfect for those evening events.