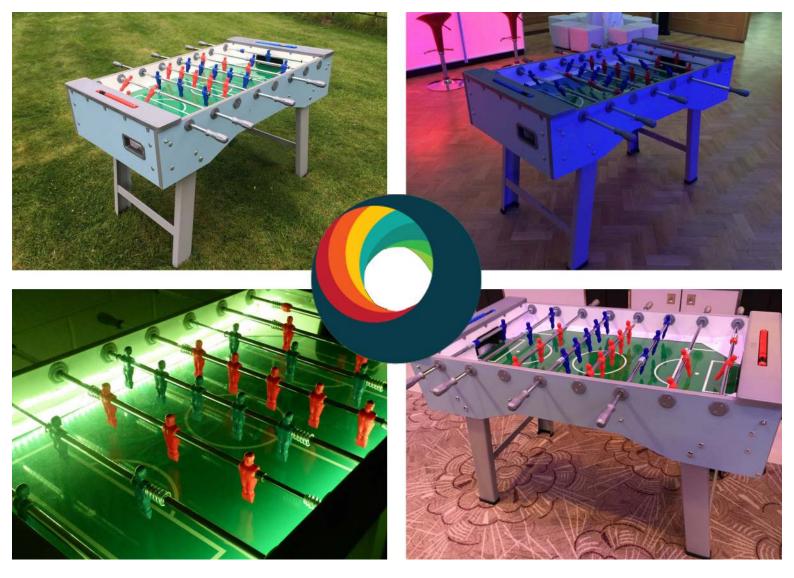

## **LED TABLE FOOTBALL (FOOSBALL)**

Foosball Tables are popular at events but our tables add something extra special. Complete with LED lights out Foosball Tables really foo look the part. The lights can be seen in the daylight but take full effect in a dimly lite or dark area.

## **GAME SPECIFICATION**

| NUMBER OF PEOPLE:                    | 2-4 People at a time                              |
|--------------------------------------|---------------------------------------------------|
| AGE LIMIT:                           | Children – Adults                                 |
| O POWER REQUIREMENTS:                | None                                              |
| INDOOR EVENTS:                       | Yes                                               |
| 🖄 OUTDOOR EVENTS:                    | No - Indoor Use Only                              |
| REQUIRES STAFF:                      | Without Staff                                     |
| O_ DIMENSIONS:                       | 1.42m x 0.77m / 4.6ft x 2.5ft<br>(W x D)          |
| SPACE REQUIRED:                      | 2m x 2m / 6.5ft x 6.5ft<br>(W x D)                |
| ♥ BRANDING AND CUSTOMISATION (from): | Spot Logos<br>Full Table Wrap<br>Side Skirt Board |