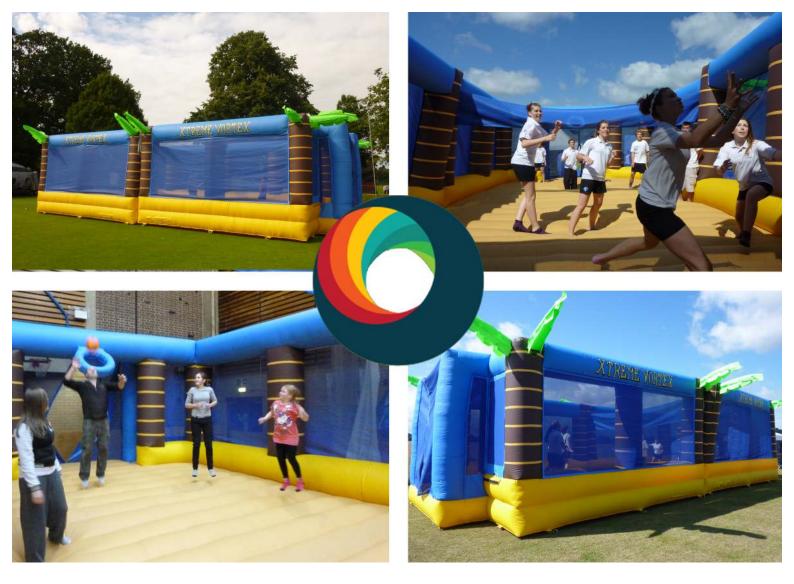

## **INFLATABLE SPORTS ARENA**

The Sports Arena is one inflatable that can be used for three different games. Bounce your way though a game of Bouncy Volleyball, strap yourself into the bungee belts for a game of Bungee Football or take on your opponents for a game of Bouncy Basketball. Whatever your game choice it will be full of energy!

Use the Arena for one game or a mixture of all three throughout your event. If you want to change the game it will only take a few minutes to change the game accessories (nets, bungee belts etc).

## **GAME SPECIFICATION**

| <b>T</b> | NUMBER OF PEOPLE:              | 8 People                              |
|----------|--------------------------------|---------------------------------------|
| AGE      | AGE LIMIT:                     | Children – Adults                     |
| ()       | POWER REQUIREMENTS:            | Standard UK 3 pin socket or generator |
| ۲        | INDOOR EVENTS:                 | Yes                                   |
| Ä        | OUTDOOR EVENTS:                | Yes                                   |
| 1        | REQUIRES STAFF:                | Staff Included                        |
| 0        | DIMENSIONS:                    | 12.5m x 8m / 40ft x 25ft<br>(W x D)   |
| <b>Q</b> | SPACE REQUIRED:                | 18m x 11m / 60ft x 35ft<br>(W x D)    |
| •        | BRANDING AND<br>CUSTOMISATION: | 4 x Banners                           |