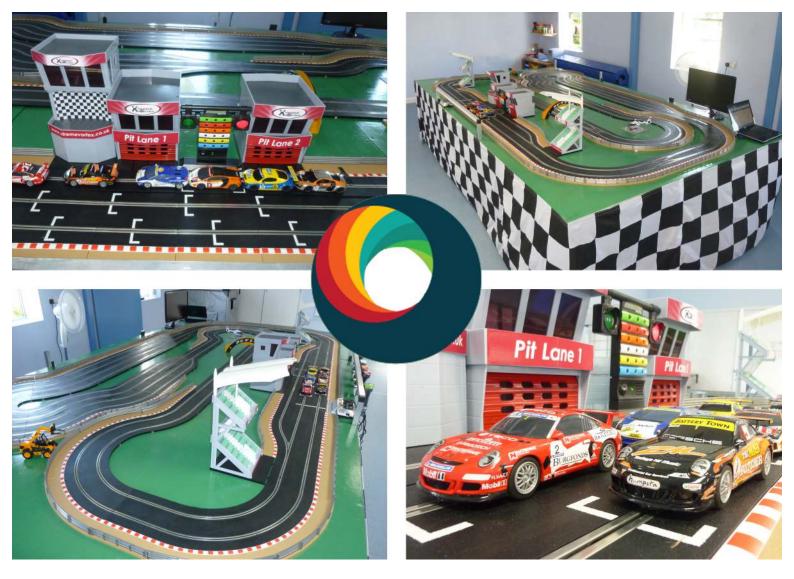

## **SCALEXTRIC RACING**

Take your place on the start finish line and get ready for your racing adventure to begin.

Our six car Scalextric is digitally controlled and comes with a race screen to display race position and lap times. The track was designed to make sure we could provide an exciting race with twists, turns, overtaking opportunities and even a pit lane!

Races can be simple with set laps or more complex include qualifying for track position and then a race. We can even add in compulsory fuel stops in the pit lane to make things realistic and really exciting.

## **GAME SPECIFICATION**

| NUMBER OF PEOPLE:                  | 6 People at a time                           |
|------------------------------------|----------------------------------------------|
| AGE LIMIT:                         | Children – Adults                            |
| O POWER REQUIREMENTS:              | Standard UK 3 pin socket or generator        |
| 🟠 INDOOR EVENTS:                   | Yes                                          |
| 🖄 OUTDOOR EVENTS:                  | No - Indoor Use Only                         |
| <b>L</b> REQUIRES STAFF:           | Available With or Without                    |
| O_ DIMENSIONS:                     | 3.6m x 2m / 12ft x 6.5ft<br>(W x D)          |
| SPACE REQUIRED:                    | 5.5m x 4m / 18ft x 13ft<br>(W x D)           |
| BRANDING AND CUSTOMISATION (from): | Cars<br>Track Side Items<br>Full Table Skirt |