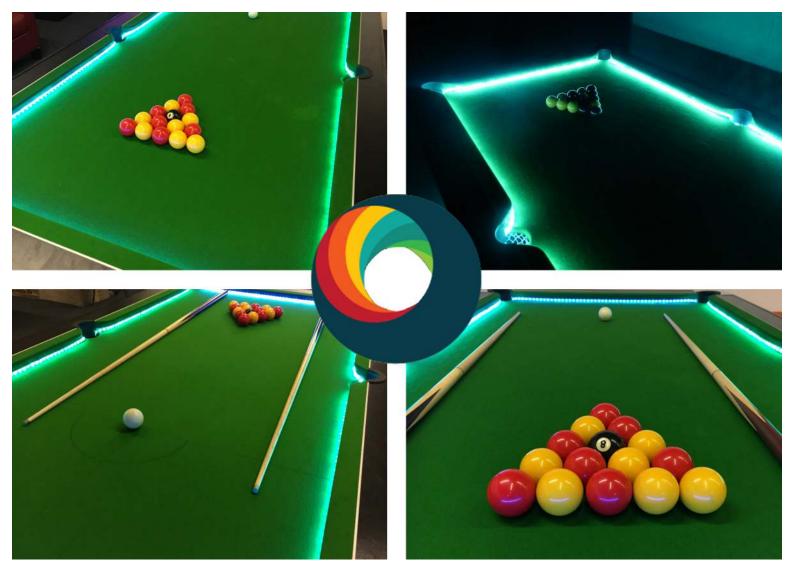

## **LED POOL TABLE**

Our Pool Table is professional quality 7ft table with LED lights. The lights are visible in daylight but really do take full effect in a dimly lit or dark area. There are several light colours to choose from and they run from a battery pack (around 4 -6 hours). The lights can run for longer with additional batter packs or when plugged into a mains power socket.

It comes with two full sized pool cues, triangle and chalk. The Pool Table comes as standard with the LED lights but if you would prefer not to have them switched on that's no problem we can just leave them turned off.