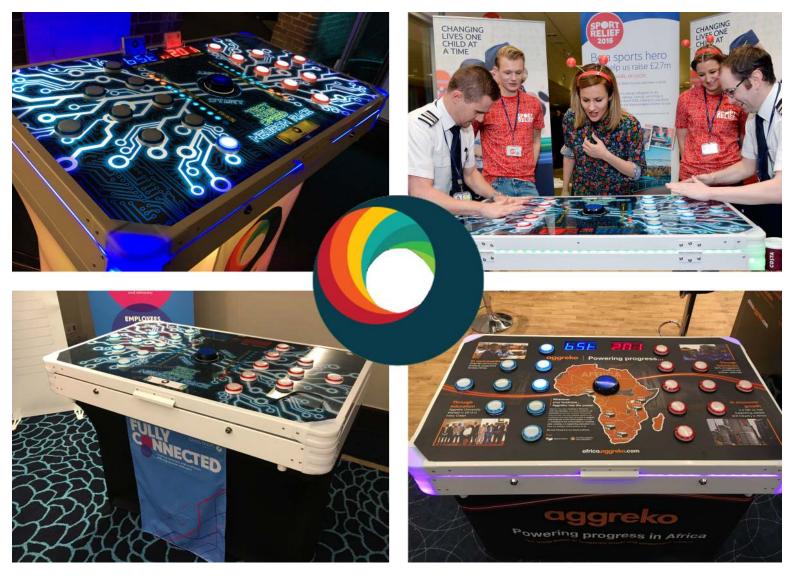

## **NEURON RACE REACTION GAME**

The Neuron Race is a challenging, quick paced two player game that will test your reaction times.

Each player has 9 buttons in front of them the aim is to strike the lights as they appear at random, more than one light will appear at once so you will need to be quick! Make sure you don't strike an unlit light as this will deduct points from your score.

The Neuron Race comes complete with an electronic score display on the game, sound effects. We can also supply a magnetic leaderboard if you wish to display the game scores throughout the event.

As standard the game comes complete with a black table skirt but you can upgrade to a LED table which is perfect for evening entertainment, it really does add the wow factor.