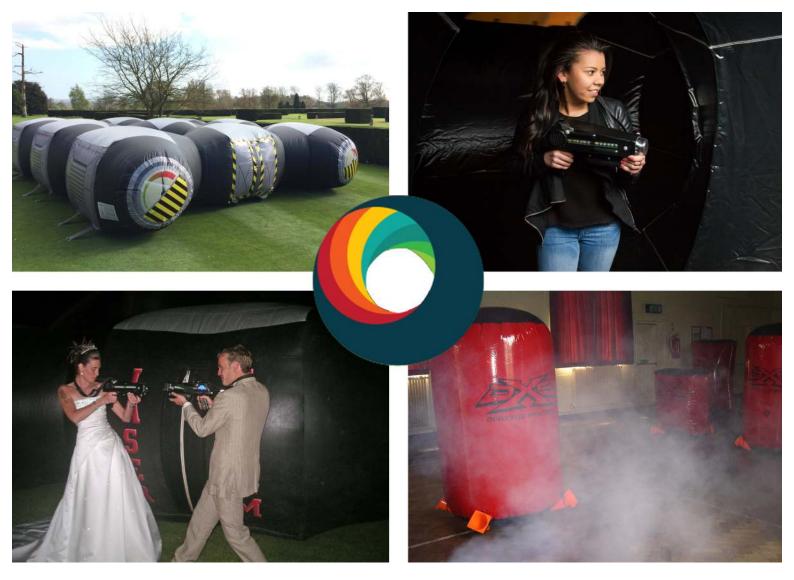

## **INFLATABLE LASER TAG**

Battle is out in one of our Laser Tag arenas (we have two to choose from). Its an exciting game suitable for ages 6 and above. Up to ten people can play Laser Tag at one time and with a variety of games to choose from there will be something for everyone to enjoy.

## **GAME OPTIONS**

- Solo Player Laser Tag Game Enter the arena with your fellow players and try to gain the highest score as an individual. There are no teams in this game, its all vs all.
- Team Laser Tag Game Two teams of up to 5 players in each team battle it out in this team game. Prepare your team tactics and enter the arena, work as a team to accumulate points and get the highest team score.
- **Team No Mans Land** In this game each team is given a dedicated territory of the Laser Tag arena to occupy, your opposing team cannot enter your territory and you cannot enter theirs. Target the opposing team in a long range battle across the arena in this tactical Laser Tag team game.

## **GAME SPECIFICATION**

| ıĬĭ      | NUMBER OF PEOPLE:              | 10 People                             |
|----------|--------------------------------|---------------------------------------|
| AGE      | AGE LIMIT:                     | Children (6+) – Adults                |
| (h)      | POWER REQUIREMENTS:            | Standard UK 3 pin socket or generator |
| ۲        | INDOOR EVENTS:                 | Yes                                   |
| Ä        | OUTDOOR EVENTS:                | Yes                                   |
| 1        | REQUIRES STAFF:                | Staff Included                        |
| 0        | DIMENSIONS:                    | 12m x 15m / 40ft x 50ft<br>(W x D)    |
| <b>Q</b> | SPACE REQUIRED:                | 12m x 15m / 40ft x 50ft<br>(W x D)    |
| <b>Q</b> | BRANDING AND<br>CUSTOMISATION: | Inflatable Artwork                    |