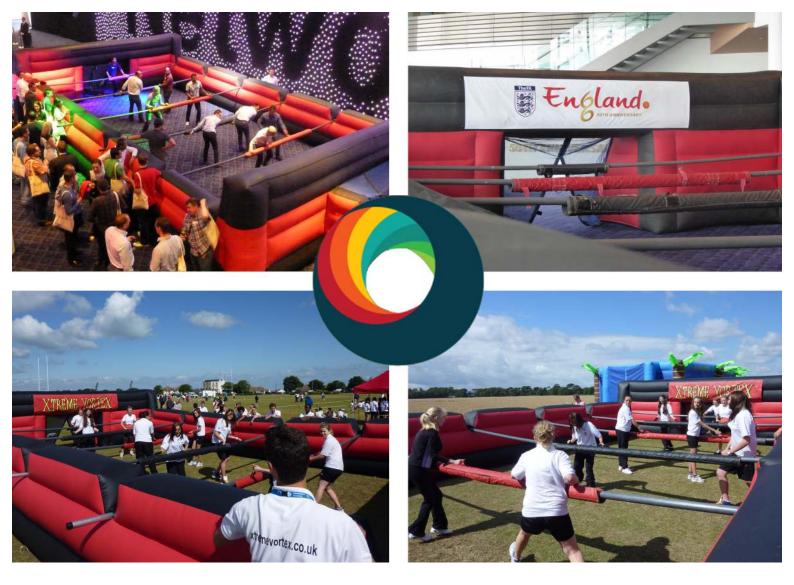

## **HUMAN TABLE FOOTBALL**

Kick off your event with our Human Table Football. This life size game of Foosball is great for team building, corporate events and family fun days. The Football game is 5 aside so enter the pitch with your team, choose your position and let the fun begin. Players on the same bar must move left and right together to move across the Football Pitch. Defend and attack as you try to set up your striker to score those all important goals!

Our Human Table Football is played using bars, not ropes so you really do get the authentic feeling of the Human Table Football game. The walls on our Inflatable Football pitch are higher than some pitches to ensure the ball stays in the pitch and in play for longer ensuring your game play is at its best.

## **GAME SPECIFICATION**

| ıĬĭ      | NUMBER OF PEOPLE:              | 10 People                             |
|----------|--------------------------------|---------------------------------------|
| AGE      | AGE LIMIT:                     | Children (6+) – Adults                |
| Ç        | POWER REQUIREMENTS:            | Standard UK 3 pin socket or generator |
| ۲        | INDOOR EVENTS:                 | Yes                                   |
| Ä        | OUTDOOR EVENTS:                | Yes                                   |
| 1        | REQUIRES STAFF:                | Staff Included                        |
| 0        | DIMENSIONS:                    | 12.5m x 8m / 40ft x 25ft<br>(W x D)   |
| <b>Q</b> | SPACE REQUIRED:                | 18m x 11m / 60ft x 35ft<br>(W x D)    |
| <b>Q</b> | BRANDING AND<br>CUSTOMISATION: | 2 x Banners Over Goal                 |