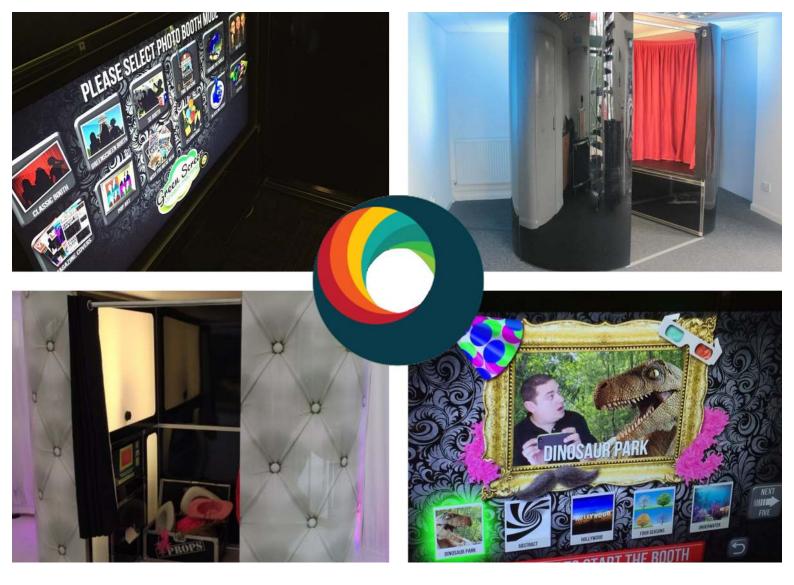

## **GREEN SCREEN PHOTO BOOTH**

Step inside the Green Screen Dream Machine Photo Booth and get ready to strike a pose. This stylish booth is perfect for evening parties, corporate events, award ceremonies and weddings.

## **PHOTO OPTIONS**

The Green Screen provides you with over 1,000 different photo options such as:

- Magazine covers feel like a celeb!
- Wish you were hear snaps from around the world
- Celebration Christmas, Halloween, etc
- Many More please see website

Photo prints are unlimited and the booth comes with an attendant who is on hand to help guests and re print any photos they may want duplicate copies of. A prop box is supplied full of goodies for guests to use inside the booth.