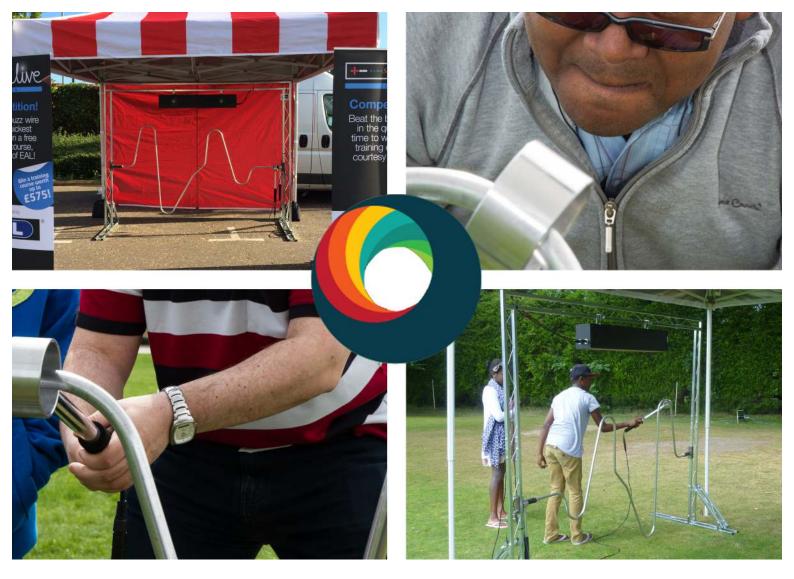

## **GIANT BUZZ WIRE**

Hold your nerve and keep a steady hand while trying to get to the end of our Giant Buzz Wire. The aim of the game is to move the wand from the start of the wire all the way along to the end without it touching, if you do you will hear a siren sound. The rules of the game are completely up to you but here are a couple of suggestions for this steady hand game:

## **GAME TYPES**

- **Time Trial** set a 45 second time limit to reach the end and keep note of the number of faults.
- **Ultimate Steady Hand** get all the way to the end without touching the wire
- **Lives** no time limit is set but players only have 3 lives, set the alarm of a 4th time and its game over

The game comes complete with a siren and flashing lights that display when the Buzz Wire has been touched so there's no cheating allowed!

This steady hand game is great for exhibitions and team building but also for many other events.