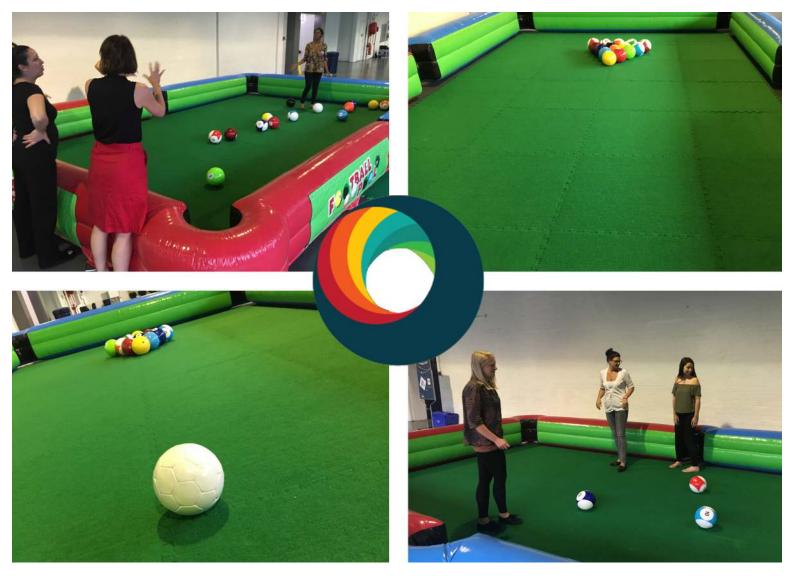

## **INFLATABLE FOOTBALL POOL**

What do you get when you mix Football with Pool? Football Pool!! This fun innovative Football game combines the skill and entertainment of Football and Pool all in one fantastic game. Use your feet to control the balls and pot them into the pockets and with lots of game options available the game can be as long or short as you want it to be.

Football Pool is played inside the inflatable surround and is great for indoor and out door use. Perfect for Football themed events, fan zones, corporate and family fun days.