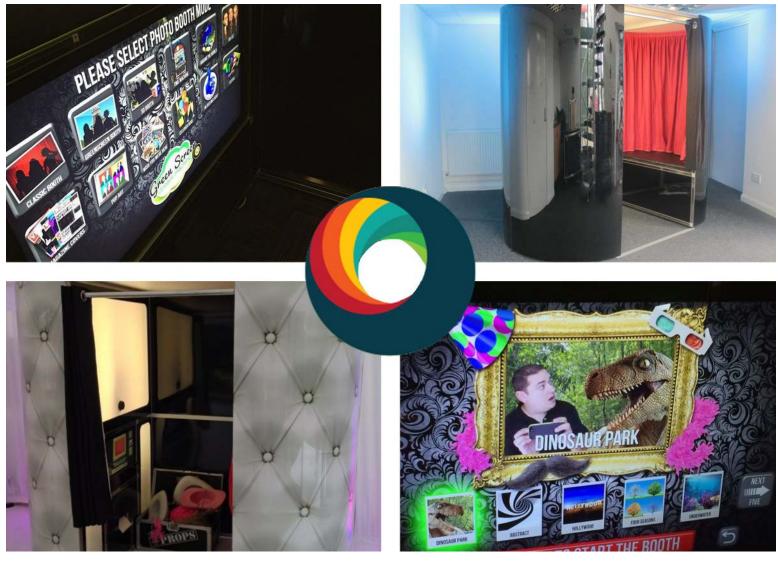

### **CLASSIC PHOTO BOOTH**

Step inside the Classic Photo Booth and get ready to strike a pose. This stylish booth is perfect for evening parties, corporate events, award ceremonies and weddings.

Photo prints are unlimited and the booth comes with an attendant who is on hand to help guests and re print any photos they may want duplicate copies of. A prop box is supplied full of goodies for guests to use inside the booth.

#### **GET SOCIAL**

Get social and add social media stand to your Photo Booth. Guests can upload and share photos via Facebook and Twitter, photos can also be emailed to a chosen email address to keep or share on other social media platforms.