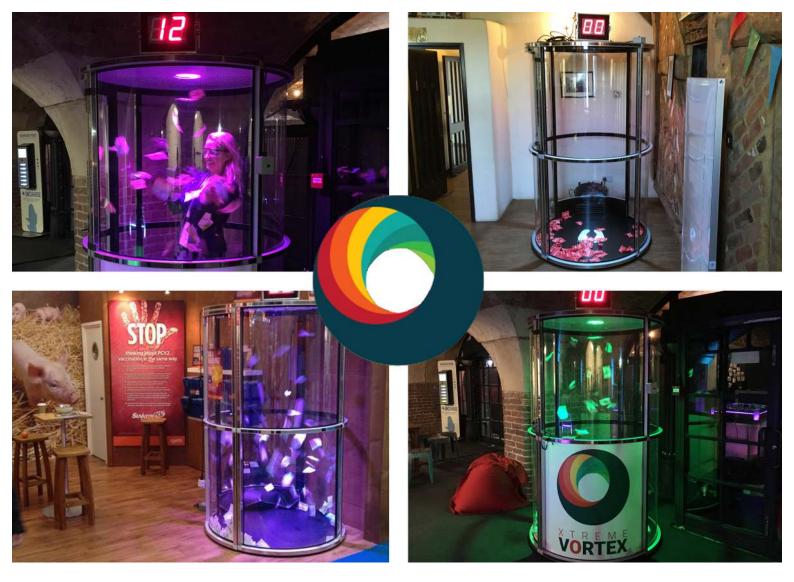

## **CASH GRABBER (GRAB A GRAND)**

Made famous by classic TV shows such as *Noels House Party* and *The Crystal Maze* get ready to step inside your very own Cash Grabber (also known as Grab a Grand). Complete with a digital count down timer and LED lights the tokens will begin to whirl around you and the game will begin, catch as many cash tokens as you can in the allotted time. Different game options are available making it flexible to fit your event.

## **GAME TYPES**

- **Grab A Grand** Grab as many tokens as you can in the time limit and get your name on the scoreboard.
- **Golden Ticket** Can you find the golden ticket inside the cash cube for an instant win?
- **Special Offers and Vouchers** Include special prizes for guests in the cash grabber for instant wins

If you have an idea for how you would like to use the cash grabber please discuss it with us