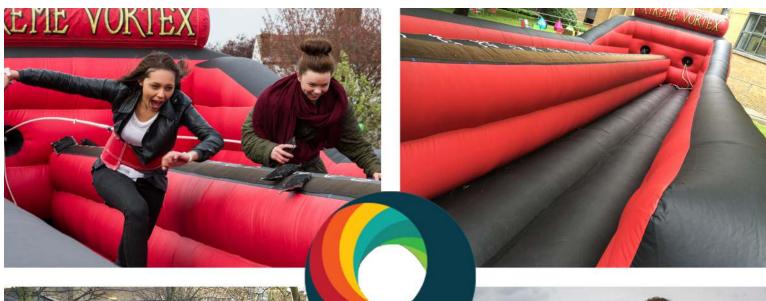

## **INFLATABLE BUNGEE RUN**

Jump on, strap the bungee belt around your waist and get ready to run! Experience the resistance as you pull against the Bungee cord to run as far as you can but brace yourself for being pulled back when the cord reaches its tension point. Place your beanbag in the scoring area to see how far you can get. This is great for fun or for some serious competition.

The Bungee Run will leave participants and spectators laughing as you experience the thrills of the game. Our Bungee Run has two running lanes making it perfect for some competitive fun with family, friends and work colleagues. The Bungee Run is great for corporate events, family fun days, team building events and many more!