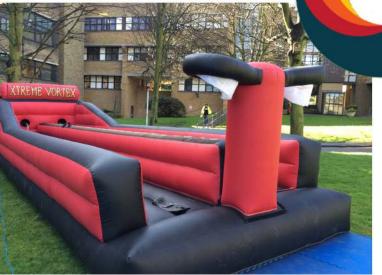

## **INFLATABLE BUNGEE RUN**

Jump on, strap the bungee belt around your waist and get ready to run! Experience the resistance as you pull against the Bungee cord to run as far as you can but brace yourself for being pulled back when the cord reaches its tension point. Place your beanbag in the scoring area to see how far you can get. This is great for fun or for some serious competition.

The Bungee Run will leave participants and spectators laughing as you experience the thrills of the game. Our Bungee Run has two running lanes making it perfect for some competitive fun with family, friends and work colleagues. The Bungee Run is great for corporate events, family fun days, team building events and many more!